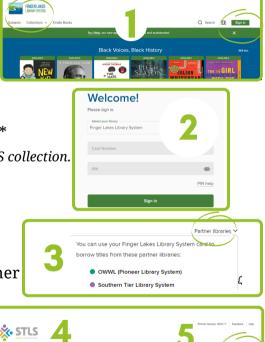

- 1. Go to **flls.overdrive.com** and click on "Sign in".
- 2. Select "Finger Lakes Library System" and enter your FLLS library card number and PIN.\* \*From there, you can browse the FLLS collection.
- 3. To browse **Southern Tier Library System** or **OWWL (Pioneer) Library System** collections, tap "Partner Libraries" in the top right corner and choose FLLS or OWWL.
- 4. Clicking on STLS or OWWL will take you to their OverDrive collection page.

- Select "Finger Lakes Library System" and enter your FLLS card number & PIN.
- 7. Repeat 1-6 for both Southern Tier & OWWL (Pioneer) Library System.