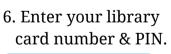

1. In the Libby app, open the menu:

- 2. Tap "Add Library".
- 3. Search for the library system you want to add: **Southern Tier Library System** or **OWWL (Pioneer) Library System.**
- 4. Tap on the name of the library system you want to add to your account.
- 5. Under "Partner Libraries," tap on your Finger Lakes Library System card.