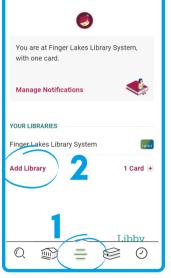

1. In the Libby app, open the menu:

- 2. Tap "Add Library".
- 3. Search for the library system you want to add: **Southern Tier Library System** or **OWWL (Pioneer) Library System.**
- 4. Tap on the name of the library system you want to add to your account.
- 5. Under "Partner Libraries," tap on your Finger Lakes Library System card.