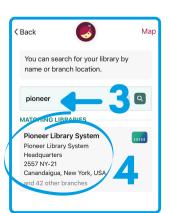

1. In the Libby app, open the menu:

- 2. Tap "Add Library".
- 3. Search for the library system you want to add: **Southern Tier Library System** or **OWWL (Pioneer) Library System.**
- 4. Tap on the name of the library system you want to add to your account.
- 5. Under "Partner Libraries," tap on your Finger Lakes Library System card.