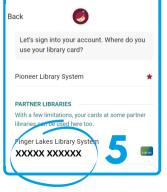

1. In the Libby app, open the menu:

- 2. Tap "Add Library".
- 3. Search for the library system you want to add: **Southern Tier Library System** or **OWWL (Pioneer) Library System.**
- 4. Tap on the name of the library system you want to add to your account.
- 5. Under "Partner Libraries," tap on your Finger Lakes Library System card.