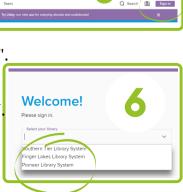

- 1. Go to **flls.overdrive.com** and click on "Sign in".
- 2. Select "Finger Lakes Library System" and enter your FLLS library card number and PIN.\* \*From there, you can browse the FLLS collection.
- 3. To browse **Southern Tier Library System** or **OWWL (Pioneer) Library System** collections, tap "Partner Libraries" in the top right corner and choose FLLS or OWWL.
- 4. Clicking on STLS or OWWL will take you to their OverDrive collection page.